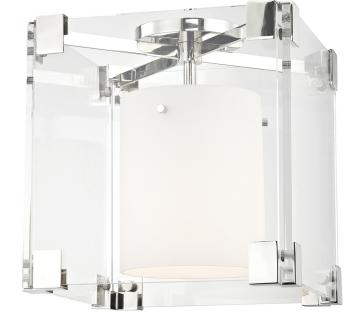

# ACHILLES

We have a weakness for acrylic—call it our Achilles' heel. Taking inspiration from a genius piece by a French designer of the fifties, we swapped out the original's green glass for transparent acrylic. The opal matte diffuser is a smooth cylinder suspended on three pins. Sure to inspire Lucite lust in even the most dedicated traditionalist, Achilles is a beautiful piece, stunning with brass accents, effortlessly cool with nickel.