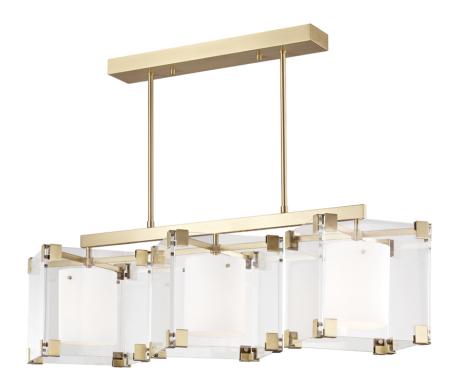

# **ACHILLES**

## 4154-AGB

We have a weakness for acrylic—call it our Achilles' heel. Taking inspiration from a genius piece by a French designer of the fifties, we swapped out the original's green glass for transparent acrylic. The opal matte diffuser is a smooth cylinder suspended on three pins. Sure to inspire Lucite lust in even the most dedicated traditionalist, Achilles is a beautiful piece, stunning with brass accents, effortlessly cool with nickel.

# **FINISHES**

AGED BRASS (AGB) POLISHED NICKEL (PN)

# **DIMENSIONS**

Height: 17"

Width/Diameter: 53.75"

Minimum Height: 22"

Maximum Height: 76.5"

Canopy/Backplate: 0"

Hanging Type: 3" 6" 12" 2-18"

Product Weight: 78lb