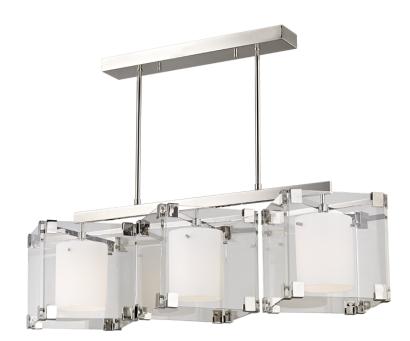

# **ACHILLES**

## 4154-PN

We have a weakness for acrylic—call it our Achilles' heel. Taking inspiration from a genius piece by a French designer of the fifties, we swapped out the original's green glass for transparent acrylic. The opal matte diffuser is a smooth cylinder suspended on three pins. Sure to inspire Lucite lust in even the most dedicated traditionalist, Achilles is a beautiful piece, stunning with brass accents, effortlessly cool with nickel.

## **FINISHES**

AGED BRASS (AGB) POLISHED NICKEL (PN)

## **DIMENSIONS**

Height: 17"

Width/Diameter: 53.75"

Minimum Height: 22"

Maximum Height: 76.5"

Canopy/Backplate: 0"

Hanging Type: 3" 6" 12" 2-18"

Product Weight: 78lb