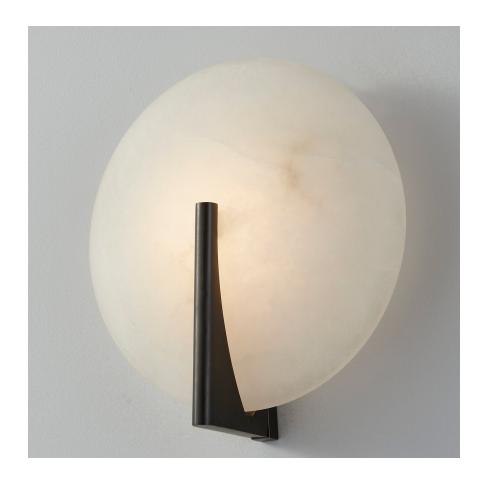

# **ASTERIA**

#### 418-11-BBR

\*Due to the one-of-a-kind nature of the medium, exact colors and patterns may vary slightly from the image shown.

#### **FINISHES**

BLACK BRONZE (BBR) VINTAGE BRASS (VINTAGE BRASS)

#### **DIMENSIONS**

Height: 10.25"

Width/Diameter: 9.75"

Canopy/Backplate: 5"

Hanging Type:

Product Weight: 5.3lb

## **GLASS**

Attachment:

Glass 1: Alabaster

Glass 2: