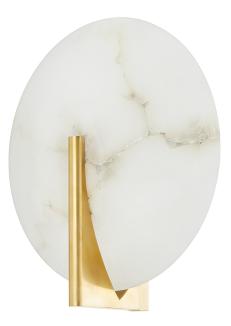

\*Due to the one-of-a-kind nature of the medium, exact colors and patterns may vary slightly from the image shown.

#### **FINISHES**

BLACK BRONZE (BBR) VINTAGE BRASS (VINTAGE BRASS)

### DIMENSIONS

Height: 10.25" Width/Diameter: 9.75"

Canopy/Backplate: 5" Hanging Type: Product Weight: 5.3lb

## GLASS

Attachment: Glass 1: Alabaster Glass 2: