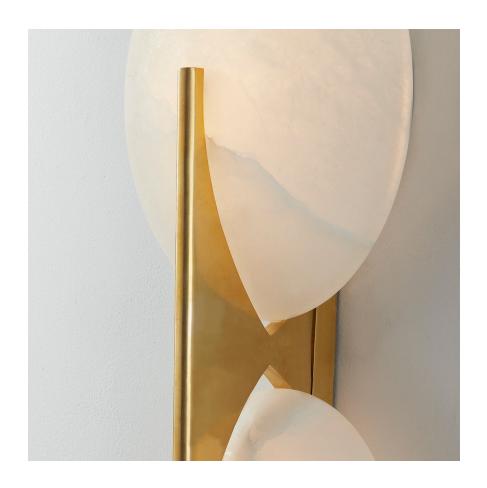

#### **FINISHES**

BLACK BRONZE (BBR) VINTAGE BRASS (VINTAGE BRASS)

## **GLASS**

Attachment:

Glass 1: Alabaster

Glass 2: