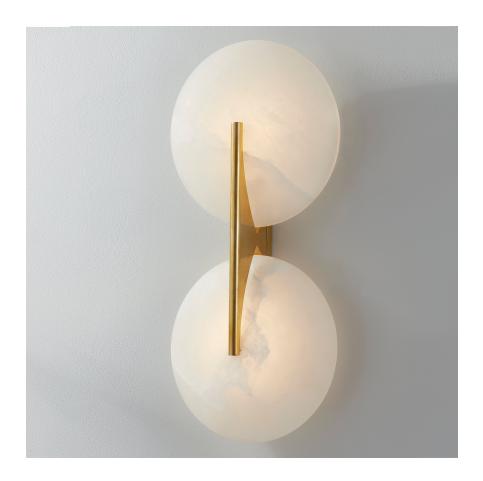

# **ASTERIA**

418-21-VB

\*Due to the one-of-a-kind nature of the medium, exact colors and patterns may vary slightly from the image shown.

#### **FINISHES**

BLACK BRONZE (BBR) VINTAGE BRASS (VINTAGE BRASS)

### **DIMENSIONS**

Height: 20.75"

Width/Diameter: 9.75"

Canopy/Backplate: 5"

Hanging Type:

Product Weight: 10.4lb

## **GLASS**

Attachment:

Glass 1: Alabaster

Glass 2: