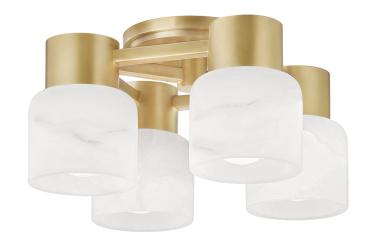

# **CENTERPORT**

4204-AGB

\*Due to the one-of-a-kind nature of the medium, exact colors and patterns may vary slightly from the image shown.

#### **FINISHES**

AGED BRASS (AGB) OLD BRONZE (OB) POLISHED NICKEL (PN)

#### **DIMENSIONS**

Height: 11.5"

Width/Diameter: 11.5"

Canopy/Backplate: 4.5"

Hanging Type: Product Weight: 7lb

## **GLASS**

Attachment:

Glass 1: Alabaster

Glass 2: