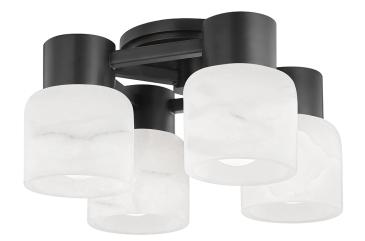

# **CENTERPORT**

#### 4204-OB

\*Due to the one-of-a-kind nature of the medium, exact colors and patterns may vary slightly from the image shown.

#### **FINISHES**

AGED BRASS (AGB) OLD BRONZE (OB) POLISHED NICKEL (PN)

#### **DIMENSIONS**

Height: 11.5"

Width/Diameter: 11.5"

Canopy/Backplate: 4.5"

Hanging Type: Product Weight: 7lb

#### **GLASS**

Attachment:

Glass 1: Alabaster

Glass 2: