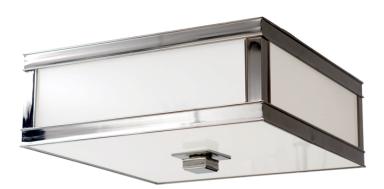

#### 4210-PN

By the 1920s, Art Nouveau's botanical motifs were dwarfed by the soaring heights of urban architecture. Iconic skyscrapers, like the Empir State Building and the Chrysler Building, adopted classically proportioned, linear designs. Preston embodies this clean modern aesthetic. We set opal glass in finely cast metalwork to recapture the lasting class of vintage modern design.

### **FINISHES**

POLISHED NICKEL (PN)