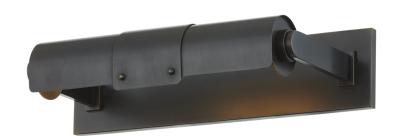

#### 4215-DB

Oneonta elevates traditional picture lighting. The layered metalwork creates a telescoping effect that draws the eye to the fixture and the work of art it illuminates.

#### **FINISHES**

AGED BRASS (AGB)
DISTRESSED BRONZE (DB)

#### **DIMENSIONS**

Height: 3.5"

Width/Diameter: 15.25"

Canopy/Backplate: 15.25"

Hanging Type:

Product Weight: 4.96lb