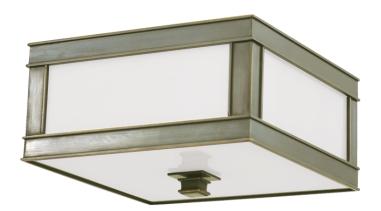

# **PRESTON**

#### 4216-HN

By the 1920s, Art Nouveau's botanical motifs were dwarfed by the soaring heights of urban architecture. Iconic skyscrapers, like the Empir State Building and the Chrysler Building, adopted classically proportioned, linear designs. Preston embodies this clean modern aesthetic. We set opal glass in finely cast metalwork to recapture the lasting class of vintage modern design.

### **FINISHES**

HISTORIC NICKEL (HN)