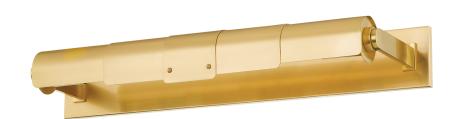

#### 4224-AGB

Oneonta elevates traditional picture lighting. The layered metalwork creates a telescoping effect that draws the eye to the fixture and the work of art it illuminates.

## **DIMENSIONS**

Height: 3.5"

Width/Diameter: 24"

Canopy/Backplate: 0"

Hanging Type:

Product Weight: 8.27lb