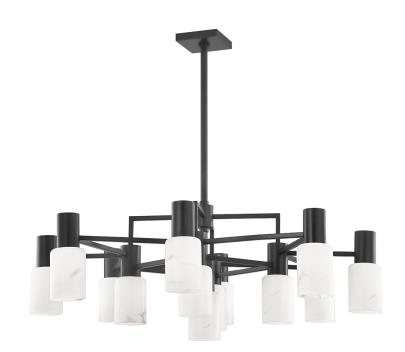

# **CENTERPORT**

4237-OB

\*Due to the one-of-a-kind nature of the medium, exact colors and patterns may vary slightly from the image shown.

#### **DIMENSIONS**

Height: 13.5"

Width/Diameter: 36.75"

Minimum Height: 16.5"

Maximum Height: 67.75"

Canopy/Backplate: 0"

Hanging Type: 3" 6" 12" 2-18"

Product Weight: 45lb

#### **GLASS**

Attachment:

Glass 1: Alabaster

Glass 2: