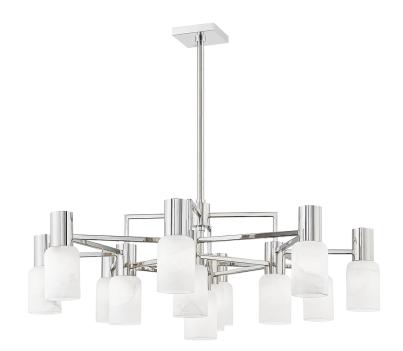

# **CENTERPORT**

4237-PN

\*Due to the one-of-a-kind nature of the medium, exact colors and patterns may vary slightly from the image shown.

### **DIMENSIONS**

Height: 13.5"

Width/Diameter: 36.75"

Minimum Height: 16.5"

Maximum Height: 67.75"

Canopy/Backplate: 0"

Hanging Type: 3" 6" 12" 2-18"

Product Weight: 45lb

### **GLASS**

Attachment:

Glass 1: Alabaster

Glass 2: