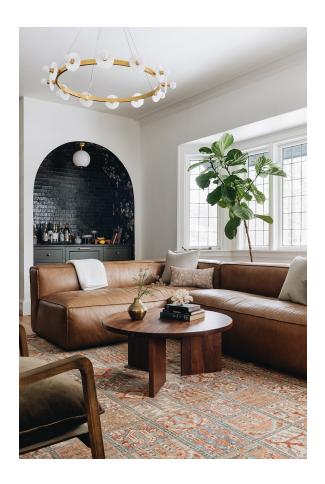

# **AUSTEN**

#### 4240-AGB

\*Due to the one-of-a-kind nature of the medium, exact colors and patterns may vary slightly from the image shown.

#### **FINISHES**

AGED BRASS (AGB) AGED BRASS/OLD BRONZE (AOB) POLISHED NICKEL (PN)

#### **DIMENSIONS**

Height: 18"

Width/Diameter: 40"
Minimum Height: 18"
Maximum Height: 116"
Canopy/Backplate: 7"

Hanging Type:

Product Weight: 22.66lb

#### **GLASS**

Attachment:

Glass 1: Alabaster

Glass 2: