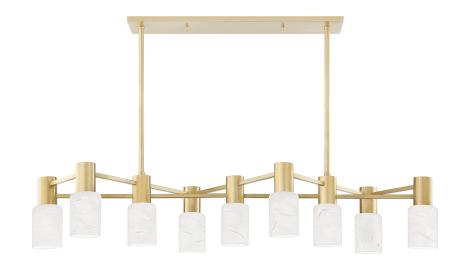

# CENTERPORT

4248-AGB

\*Due to the one-of-a-kind nature of the medium, exact colors and patterns may vary slightly from the image shown.

# FINISHES

AGED BRASS (AGB) OLD BRONZE (OB) POLISHED NICKEL (PN)

## DIMENSIONS

Height: 11" Width/Diameter: 19" Length: 47.5" Minimum Height: 14" Maximum Height: 50" Canopy/Backplate: 0" Hanging Type: 3" 6" 12" 2-18" Product Weight: 30lb

# GLASS

Attachment: Glass 1: Alabaster Glass 2: