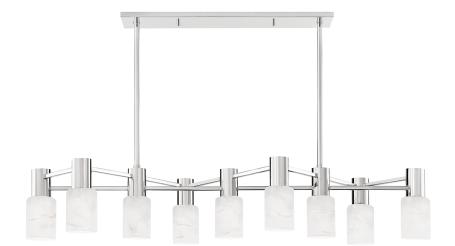

# **CENTERPORT**

#### 4248-PN

\*Due to the one-of-a-kind nature of the medium, exact colors and patterns may vary slightly from the image shown.

### **DIMENSIONS**

Height: 11"

Width/Diameter: 19"

Length: 47.5"

Minimum Height: 14"

Maximum Height: 50"

Canopy/Backplate: 0"

Hanging Type: 3" 6" 12" 2-18"

### **GLASS**

Attachment:

Glass 1: Alabaster

Glass 2: