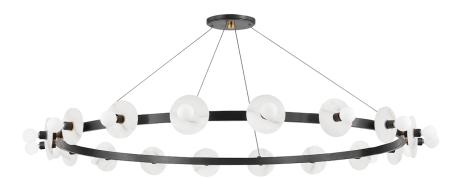

# **AUSTEN**

#### 4258-AOB

\*Due to the one-of-a-kind nature of the medium, exact colors and patterns may vary slightly from the image shown.

#### **FINISHES**

AGED BRASS (AGB) AGED BRASS/OLD BRONZE (AOB) POLISHED NICKEL (PN)

## **DIMENSIONS**

Height: 4.75"

Width/Diameter: 58"

Minimum Height: 24"

Maximum Height: 127"

Canopy/Backplate: 8"

Hanging Type:

Product Weight: 27.94lb

## **GLASS**

Attachment:

Glass 1: Alabaster

Glass 2: