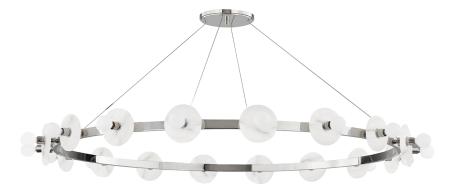

AUSTEN 4258-PN

\*Due to the one-of-a-kind nature of the medium, exact colors and patterns may vary slightly from the image shown.

# FINISHES

AGED BRASS (AGB) AGED BRASS/OLD BRONZE (AOB) POLISHED NICKEL (PN)

### DIMENSIONS

Height: 4.75" Width/Diameter: 58" Minimum Height: 24" Maximum Height: 127" Canopy/Backplate: 8" Hanging Type: Product Weight: 27.94lb

# GLASS

Attachment: Glass 1: Alabaster Glass 2: