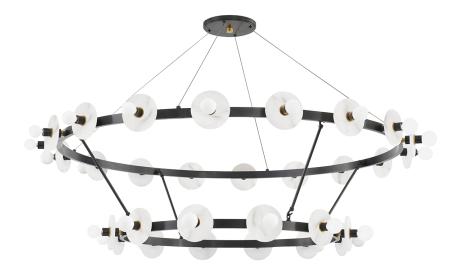

# **AUSTEN**

#### 4262-AOB

\*Due to the one-of-a-kind nature of the medium, exact colors and patterns may vary slightly from the image shown.

#### **FINISHES**

AGED BRASS (AGB) AGED BRASS/OLD BRONZE (AOB) POLISHED NICKEL (PN)

### **DIMENSIONS**

Height: 36.5"

Width/Diameter: 58"

Canopy/Backplate: 8"

Hanging Type:

Product Weight: 45.1lb

## **GLASS**

Attachment:

Glass 1: Alabaster

Glass 2: