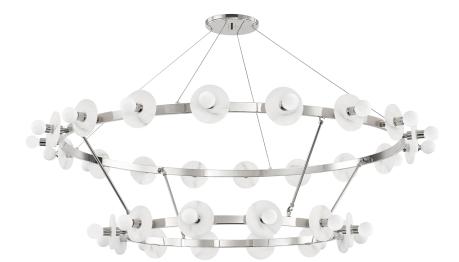

# **AUSTEN**

#### 4262-PN

\*Due to the one-of-a-kind nature of the medium, exact colors and patterns may vary slightly from the image shown.

#### **FINISHES**

AGED BRASS (AGB) AGED BRASS/OLD BRONZE (AOB) POLISHED NICKEL (PN)

### **DIMENSIONS**

Height: 36.5"

Width/Diameter: 58"

Canopy/Backplate: 8"

Hanging Type:

Product Weight: 45.1lb

## **GLASS**

Attachment:

Glass 1: Alabaster

Glass 2:

## LAMPING

Bulb 1

Bulb Included: No

Socket: E12 Candelabra Base Bulb: 30 • 6 Watt Max

Voltage: 120 VAC UL Rating: UL Damp