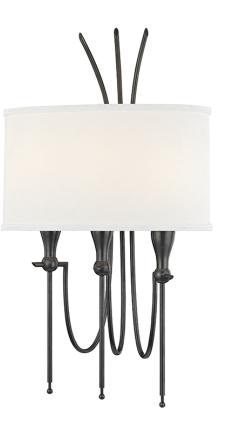

# DAMARIS 4303-OB

Curvaceous and modern, Damaris brings Hollywood Regency glamour to your home. Its drum shade of off-white linen and its generous trim give it a robust and timeless look. Above this shade, a queenly diadem gives it a royal air. In the sconce version, this shade is a racetrack oval, adding another level of panache.

## DIMENSIONS

Height: 23.5" Width/Diameter: 13.25"

Canopy/Backplate: **4.75**" Hanging Type: Product Weight: **6lb** 