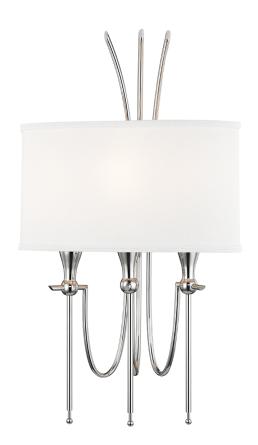

# **DAMARIS**

### 4303-PN

Curvaceous and modern, Damaris brings Hollywood Regency glamour to your home. Its drum shade of off-white linen and its generous trim give it a robust and timeless look. Above this shade, a queenly diadem gives it a royal air. In the sconce version, this shade is a racetrack oval, adding another level of panache.