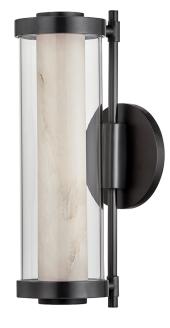

#### FINISHES

433-14-BBR

BLACK BRONZE (BBR) VINTAGE BRASS (VINTAGE BRASS)

**CATERINA** 

### DIMENSIONS

Height: 14.25" Width/Diameter: 5"

Canopy/Backplate: **5**" Hanging Type: Product Weight: **7**Ib

# GLASS

Attachment: Glass 1: Glass

Glass 2: Alabaster