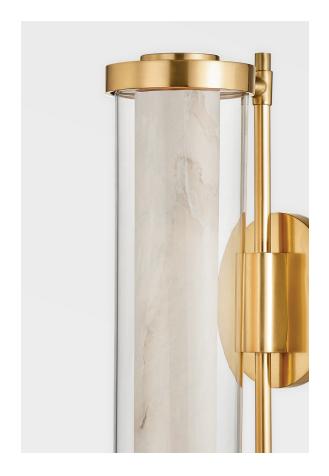

# **CATERINA**

### **FINISHES**

BLACK BRONZE (BBR)
VINTAGE BRASS (VINTAGE BRASS)

# **GLASS**

Attachment: Glass 1: Glass Glass 2: Alabaster