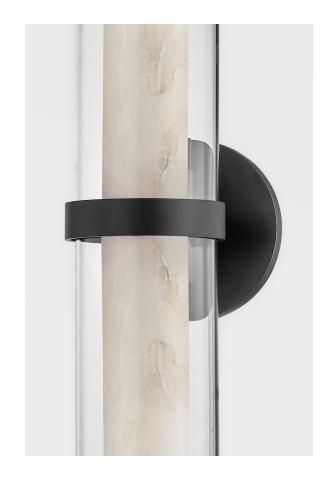

## **FINISHES**

BLACK BRONZE (BBR) VINTAGE BRASS (VINTAGE BRASS)

## **GLASS**

Attachment: Glass 1: Glass Glass 2: Alabaster