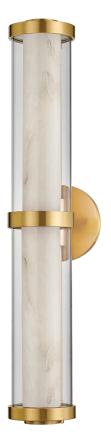

# **CATERINA**

#### 433-27-VB

\*Due to the one-of-a-kind nature of the medium, exact colors and patterns may vary slightly from the image shown.

### **FINISHES**

BLACK BRONZE (BBR)
VINTAGE BRASS (VINTAGE BRASS)

### **DIMENSIONS**

Height: 26.5"
Width/Diameter: 5"

Canopy/Backplate: 5"

Hanging Type:

Product Weight: 11.9lb

## **GLASS**

Attachment: Glass 1: Glass Glass 2: Alabaster