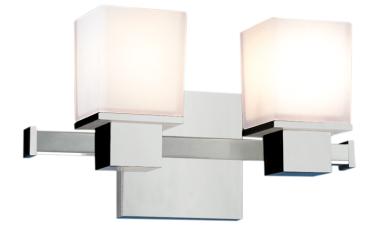

# **MILFORD** 4442-PC

Cubist sensibility structures the Milford sconce collection. Inspired by the 20th-century design revolution that placed purpose and materia before figure and ornament, Milford brings together cast metal and blown glass to form a clean-lined luminaire with brilliant functionality that looks fantastic in any setting.

### **FINISHES**

POLISHED CHROME (PC) SATIN NICKEL (SN)

## DIMENSIONS

Height: 6.5" Width/Diameter: 12"

Canopy/Backplate: 0" Hanging Type: Product Weight: 4lb