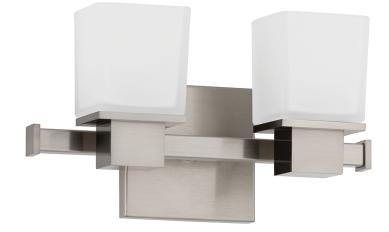

# 

4442-SN

Cubist sensibility structures the Milford sconce collection. Inspired by the 20th-century design revolution that placed purpose and materia before figure and ornament, Milford brings together cast metal and blown glass to form a clean-lined luminaire with brilliant functionality that looks fantastic in any setting.

### FINISHES

POLISHED CHROME (PC) SATIN NICKEL (SN)

## DIMENSIONS

Height: 6.5" Width/Diameter: 12"

Canopy/Backplate: 0" Hanging Type: Product Weight: 4lb