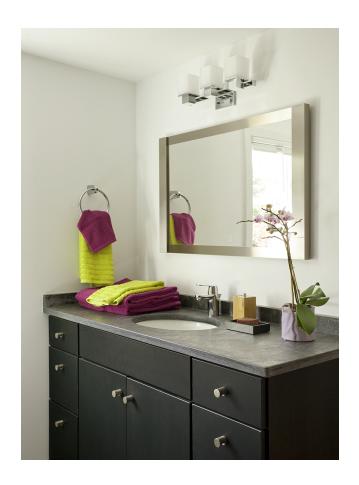

#### 4443-PC

Cubist sensibility structures the Milford sconce collection. Inspired by the 20th-century design revolution that placed purpose and materia before figure and ornament, Milford brings together cast metal and blown glass to form a clean-lined luminaire with brilliant functionality that looks fantastic in any setting.

## **FINISHES**

POLISHED CHROME (PC) SATIN NICKEL (SN)

### **DIMENSIONS**

Height: 6.5"

Width/Diameter: 16.75"

Canopy/Backplate: 0"

Hanging Type: Product Weight: 5lb