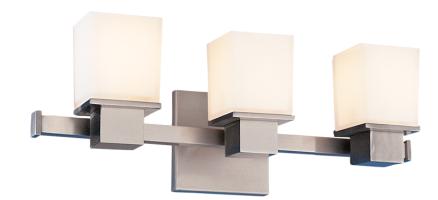

# **MILFORD**

#### 4443-SN

Cubist sensibility structures the Milford sconce collection. Inspired by the 20th-century design revolution that placed purpose and materia before figure and ornament, Milford brings together cast metal and blown glass to form a clean-lined luminaire with brilliant functionality that looks fantastic in any setting.

# **FINISHES**

POLISHED CHROME (PC) SATIN NICKEL (SN)

### **DIMENSIONS**

Height: 6.5"

Width/Diameter: 16.75"

Canopy/Backplate: 0"

Hanging Type: Product Weight: 5lb

### **GLASS**

Attachment: Spring Glass 1: Glass Glass 2: