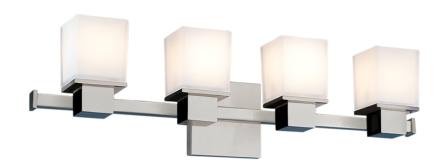

# **MILFORD**

#### 4444-PC

Cubist sensibility structures the Milford sconce collection. Inspired by the 20th-century design revolution that placed purpose and materia before figure and ornament, Milford brings together cast metal and blown glass to form a clean-lined luminaire with brilliant functionality that looks fantastic in any setting.

### **FINISHES**

POLISHED CHROME (PC) SATIN NICKEL (SN)

#### **DIMENSIONS**

Height: 6.5"

Width/Diameter: 24"

Canopy/Backplate: 0"

Hanging Type: Product Weight: 7lb