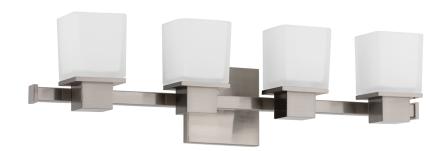

# **MILFORD**

#### 4444-SN

Cubist sensibility structures the Milford sconce collection. Inspired by the 20th-century design revolution that placed purpose and materia before figure and ornament, Milford brings together cast metal and blown glass to form a clean-lined luminaire with brilliant functionality that looks fantastic in any setting.

## **FINISHES**

POLISHED CHROME (PC) SATIN NICKEL (SN)

## **DIMENSIONS**

Height: 6.5"

Width/Diameter: 24"

Canopy/Backplate: 0"

Hanging Type: Product Weight: 7lb