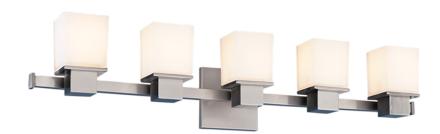

# **MILFORD**

#### 4445-SN

Cubist sensibility structures the Milford sconce collection. Inspired by the 20th-century design revolution that placed purpose and materia before figure and ornament, Milford brings together cast metal and blown glass to form a clean-lined luminaire with brilliant functionality that looks fantastic in any setting.

# **FINISHES**

SATIN NICKEL (SN)