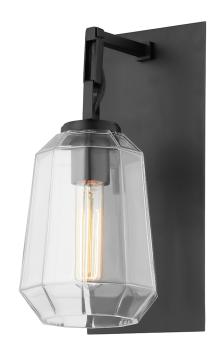

# **COPENHAGEN**

#### 447-13-BBR

An elongated piece of clear faceted glass drops from intricate chain work. Light reflects off the thick glass and bounces off the jewel-like cuts. Even the cord makes an impression—it's metal-covered and finished to match the Vintage or Black Brass metalwork of the fixture.

#### **FINISHES**

**BLACK BRONZE (BBR)** VINTAGE BRASS (VINTAGE BRASS)

#### **DIMENSIONS**

Height: 13.5"

Width/Diameter: 6.25"

Canopy/Backplate: 0"

Hanging Type: Product Weight: 7lb