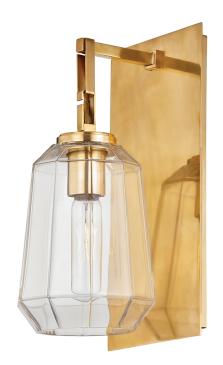

# **COPENHAGEN**

447-13-VB

An elongated piece of clear faceted glass drops from intricate chain work. Light reflects off the thick glass and bounces off the jewel-like cuts. Even the cord makes an impression—it's metal-covered and finished to match the Vintage or Black Brass metalwork of the fixture.

### **DIMENSIONS**

Height: 13.5"

Width/Diameter: 6.25"

Canopy/Backplate: 0"

Hanging Type: Product Weight: 7lb

## **GLASS**

Attachment: Glass 1: Glass

Glass 2: