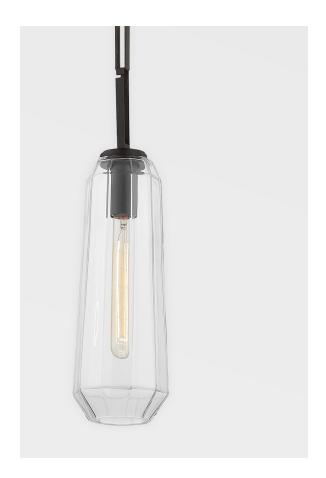

# **COPENHAGEN**

447-14-BBR

An elongated piece of clear faceted glass drops from intricate chain work. Light reflects off the thick glass and bounces off the jewel-like cuts. Even the cord makes an impression—it's metal-covered and finished to match the Vintage or Black Brass metalwork of the fixture.

#### **DIMENSIONS**

Height: 13.75"
Width/Diameter: 5"

Minimum Height: 24.75" Maximum Height: 96.75" Canopy/Backplate: " Hanging Type:

Product Weight: 7.3lb