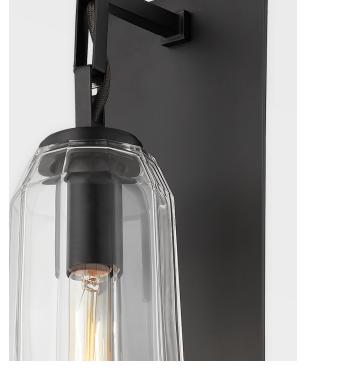

# COPENHAGEN

447-19-BBR

An elongated piece of clear faceted glass drops from intricate chain work. Light reflects off the thick glass and bounces off the jewel-like cuts. Even the cord makes an impression—it's metal-covered and finished to match the Vintage or Black Brass metalwork of the fixture.