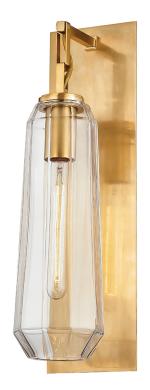

# **COPENHAGEN**

447-19-VB

An elongated piece of clear faceted glass drops from intricate chain work. Light reflects off the thick glass and bounces off the jewel-like cuts. Even the cord makes an impression—it's metal-covered and finished to match the Vintage or Black Brass metalwork of the fixture.

#### **DIMENSIONS**

Height: 19.75"

Width/Diameter: 5.5"

Canopy/Backplate: 0"

Hanging Type:

Product Weight: 8.6lb