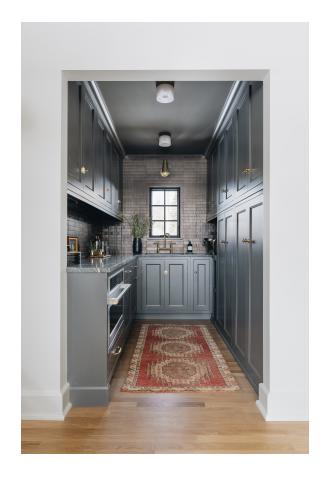

#### 4500-ALA-PN

Dramatic in black marble, elegant in white marble, and luminous in alabaster, the Loris family may be mounted either as a flush mount or sconce. It's simple design, its opulent material, and its sense of proportion make it an impactful fixture.