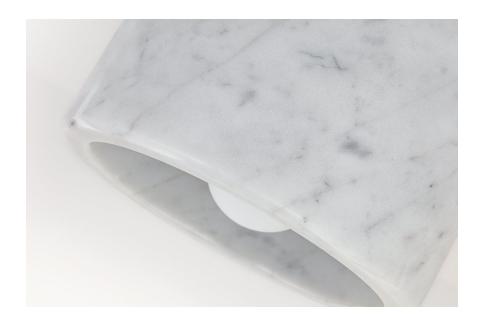

#### 4500-WM-PN

Dramatic in black marble, elegant in white marble, and luminous in alabaster, the Loris family may be mounted either as a flush mount or sconce. It's simple design, its opulent material, and its sense of proportion make it an impactful fixture.

#### **GLASS**

Attachment: Socket Ring

Glass 1: Marble

Glass 2: