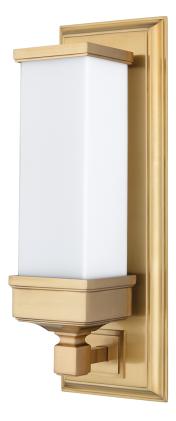

# EVERETT 471-AGB

We frame Everett's classically styled lamp with a raised panel backplate. The dressy look is at home in both formal settings and those in search of a timeless touch. Cast metal trim atop the glossy opal shade balances Everett's stepped base. Everett is available in both round and square versions.

#### DIMENSIONS

Height: 14.25" Width/Diameter: 4.75"

Canopy/Backplate: 0" Hanging Type: Product Weight: 4lb