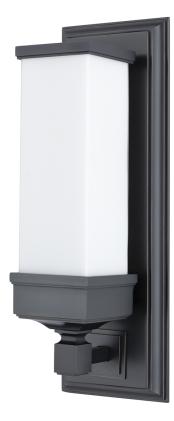

# EVERETT 471-OB

We frame Everett's classically styled lamp with a raised panel backplate. The dressy look is at home in both formal settings and those in search of a timeless touch. Cast metal trim atop the glossy opal shade balances Everett's stepped base. Everett is available in both round and square versions.