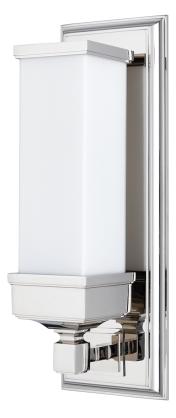

# EVERETT 471-PN

We frame Everett's classically styled lamp with a raised panel backplate. The dressy look is at home in both formal settings and those in search of a timeless touch. Cast metal trim atop the glossy opal shade balances Everett's stepped base. Everett is available in both round and square versions.

#### DIMENSIONS

Height: 14.25" Width/Diameter: 4.75"

Canopy/Backplate: 0" Hanging Type: Product Weight: 4lb