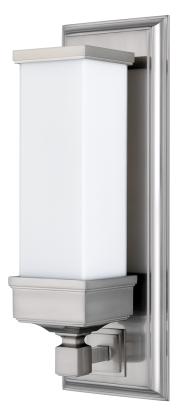

# EVERETT 471-SN

We frame Everett's classically styled lamp with a raised panel backplate. The dressy look is at home in both formal settings and those in search of a timeless touch. Cast metal trim atop the glossy opal shade balances Everett's stepped base. Everett is available in both round and square versions.

#### DIMENSIONS

Height: 14.25" Width/Diameter: 4.75"

Canopy/Backplate: 0" Hanging Type: Product Weight: 4lb