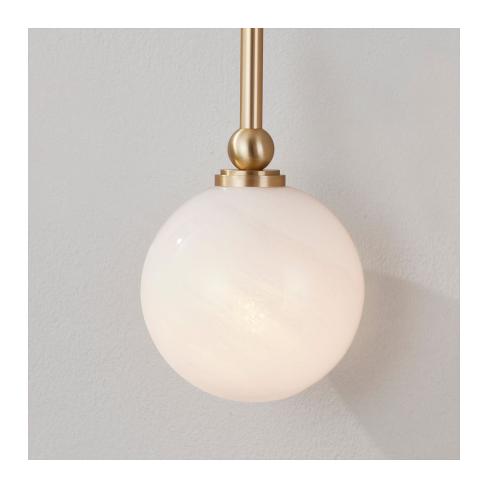

# **ANDREWS**

#### 4802-AGB

Cloud etched glass globes cap slender baton-like Aged Brass arms, adorned with matching metal orbs, to create a streamlined modern design. As the name suggests, the cloud etched glass creates a wispy cloud-like pattern inside the glass globe shades that fills with a warm glow when lit. The sconce is also available in a Polished Nickel making it a good choice for the bath.