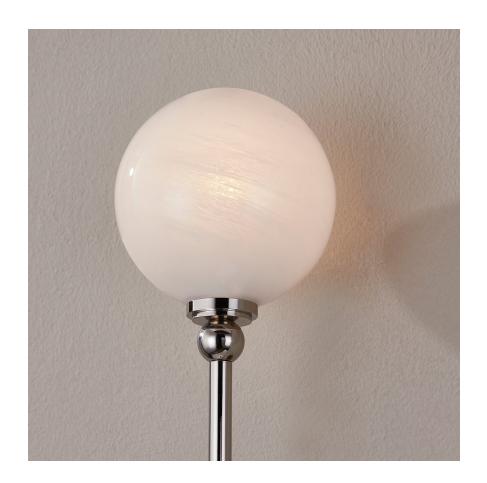

#### 4802-PN

Cloud etched glass globes cap slender baton-like Aged Brass arms, adorned with matching metal orbs, to create a streamlined modern design. As the name suggests, the cloud etched glass creates a wispy cloud-like pattern inside the glass globe shades that fills with a warm glow when lit. The sconce is also available in a Polished Nickel making it a good choice for the bath.