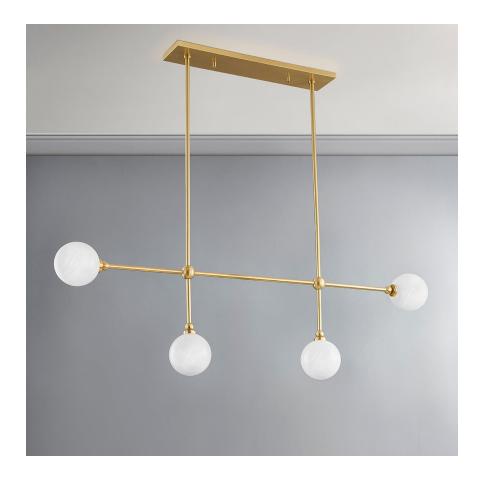

# **ANDREWS**

#### 4804-AGB

Cloud etched glass globes cap slender baton-like Aged Brass arms, adorned with matching metal orbs, to create a streamlined modern design. As the name suggests, the cloud etched glass creates a wispy cloud-like pattern inside the glass globe shades that fills with a warm glow when lit. The sconce is also available in a Polished Nickel making it a good choice for the bath.

## **FINISHES**

AGED BRASS (AGB)

## **DIMENSIONS**

Height: 13.5"

Width/Diameter: 4.5"

Length: 46"

Minimum Height: 15.75" Maximum Height: 69.75" Canopy/Backplate: 4.75" Hanging Type: 3" 6" 12" 2-18"

Product Weight: 11.9lb