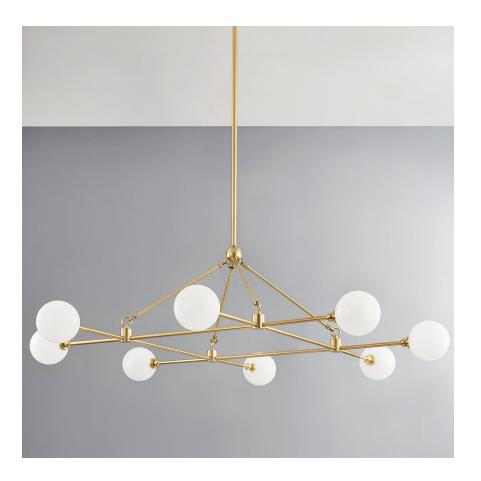

# **ANDREWS**

#### 4846-AGB

Cloud etched glass globes cap slender baton-like Aged Brass arms, adorned with matching metal orbs, to create a streamlined modern design. As the name suggests, the cloud etched glass creates a wispy cloud-like pattern inside the glass globe shades that fills with a warm glow when lit. The sconce is also available in a Polished Nickel making it a good choice for the bath.

# **DIMENSIONS**

Height: 18.25"
Width/Diameter: 46"

Length: 46"

Minimum Height: 24.25" Maximum Height: 78.25" Canopy/Backplate: 4.75" Hanging Type: 3" 6" 12" 2-18"

Product Weight: 22lb